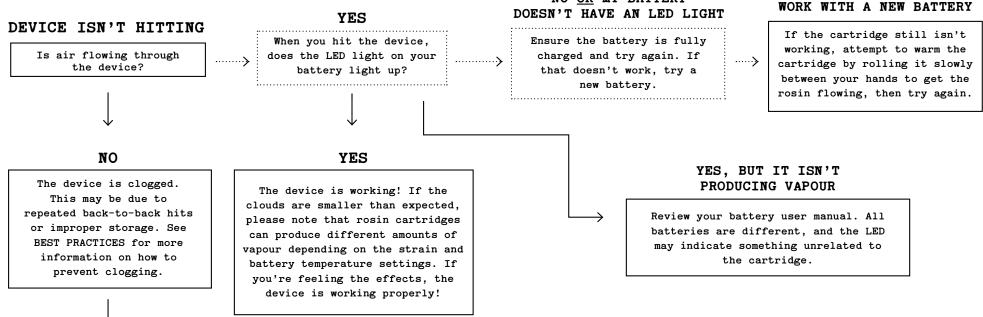

# BZAM. DUNN. LIVE ROSIN VAPE CART GUIDE

### WHAT IS ROSIN?

Rosin is a solventless cannabis product that uses heat and pressure to extract cannabis compounds from the plant. Since no solvents are used, the result is a cleaner extract with more true-to-plant flavour compared to other extraction methods.

NO OR MY BATTERY

### TROUBLESHOOTING



## **BEST PRACTICES**

Rosin is the crème de la crème of vape products. However, due to its natural properties, extra care should be followed to ensure you have the best experience possible.

### SLOW & STEADY!

Compared to distillate and resin cartridges, rosin flows much slower and takes longer to saturate the wick. Pulls longer than 5 seconds are not recommended, and you should only take 2 pulls every 10 minutes.

#### BATTERY SELECTION

Recommended Voltage: 2.2 - 2.5V

The coils of this cartridge are specifically designed for rosin and this recommended voltage produces a temperature that provides a full range of flavour.

Pre-heat functions are NOT recommended. When the rosin is pre-heated but not inhaled, the vapour has nowhere to go and can resolidify in the vent tube, leading to c